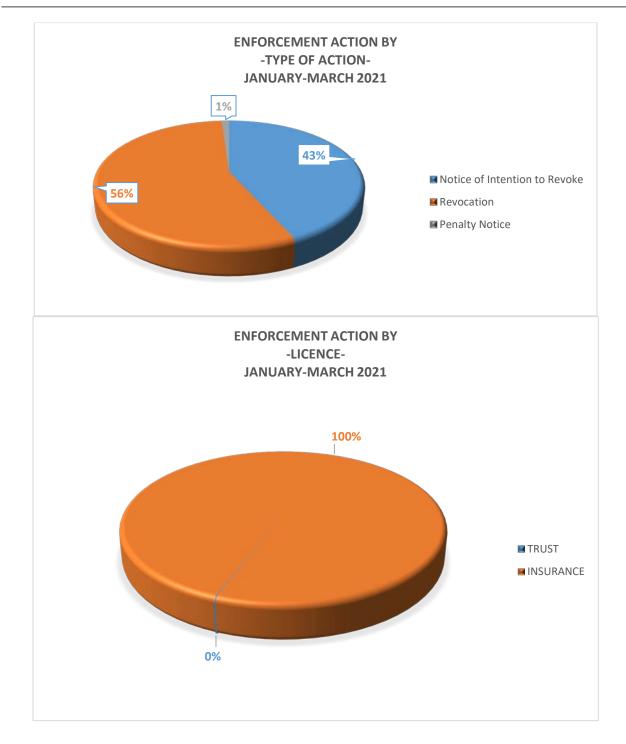

#### Summary of Enforcement Actions

January- March 2021

Pursuant to section 33 and Part VII of the Financial Services Commission Ordinance, the Commission took the following enforcement and disciplinary actions during the period January – March 2021 in response to non-compliance by licensees/supervisee with legislative and/or regulatory requirements:

#### NOTICES OF INTENTION TO REVOKE

| Contravention                                         | Licence   | Number | Complied | Status   |
|-------------------------------------------------------|-----------|--------|----------|----------|
| Failure to pay annual fees/application for revocation | Insurance | 595    | Yes      | Complete |
| Total                                                 |           |        |          | 595      |

#### **REVOCATIONS**

| Reason                                                | Status   |
|-------------------------------------------------------|----------|
| Failure to pay annual fees/application for revocation | Complete |
| TOTAL                                                 | 766      |